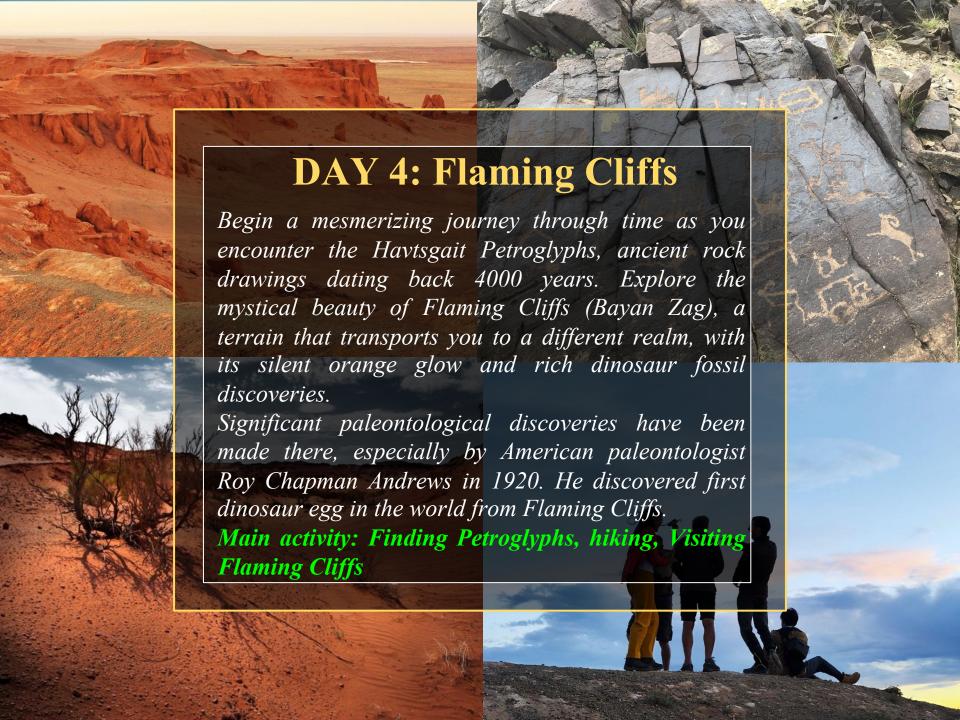

### PROGRAM OVERVIEW (8D/7N)

| Day | Attraction                    | Highlight                     |
|-----|-------------------------------|-------------------------------|
| 1   | White Stupa /Tsagaan Suvarga/ | Bottom of the sea             |
| 2   | Yol Valley /Yoliin Am/        | Mountain range in a desert    |
| 3   | Khongor Sand Dune             | Biggest sand dune of Mongolia |
| 4   | Flaming Cliffs                | Home of Dinosaurs             |
| 5   | Ongi Monastery                | Ruin of Old Buddhist center   |
| 6   | Kharakhorum & Khugnu Tarna    | Old capital of 13th century   |
| 7   | Ulaanbaatar                   | Capital city of Mongolia      |