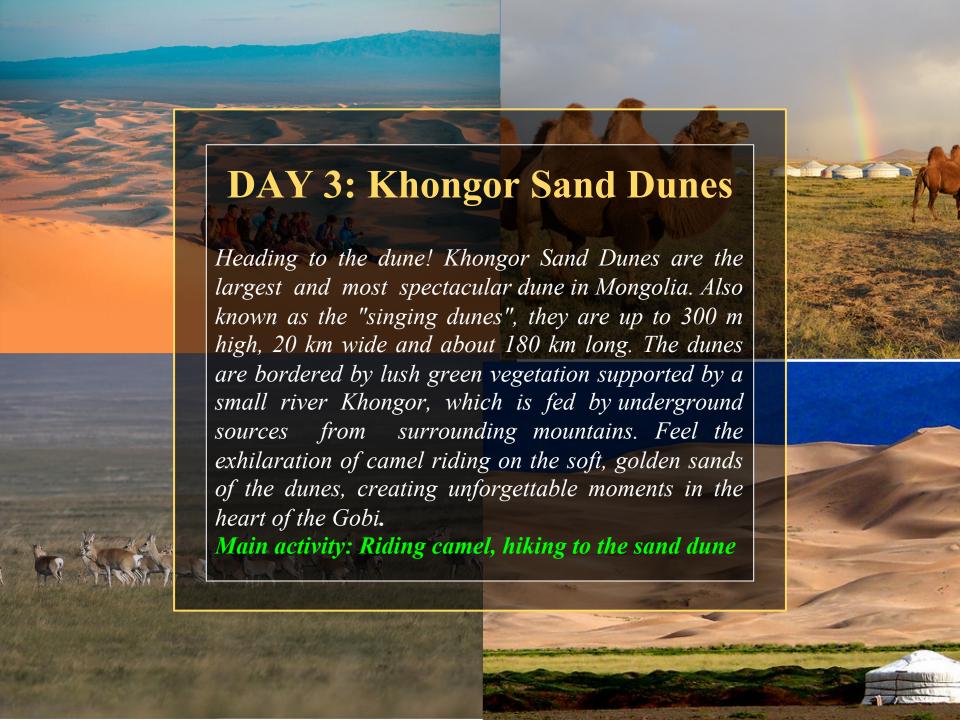

### PROGRAM OVERVIEW (8D/7N)

| Day | Attraction                    | Highlight                     |
|-----|-------------------------------|-------------------------------|
| 1   | White Stupa /Tsagaan Suvarga/ | Bottom of the sea             |
| 2   | Yol Valley /Yoliin Am/        | Mountain range in a desert    |
| 3   | Khongor Sand Dune             | Biggest sand dune of Mongolia |
| 4   | Flaming Cliffs                | Home of Dinosaurs             |
| 5   | Ongi Monastery                | Ruin of Old Buddhist center   |
| 6   | Kharakhorum & Khugnu Tarna    | Old capital of 13th century   |
| 7   | Ulaanbaatar                   | Capital city of Mongolia      |