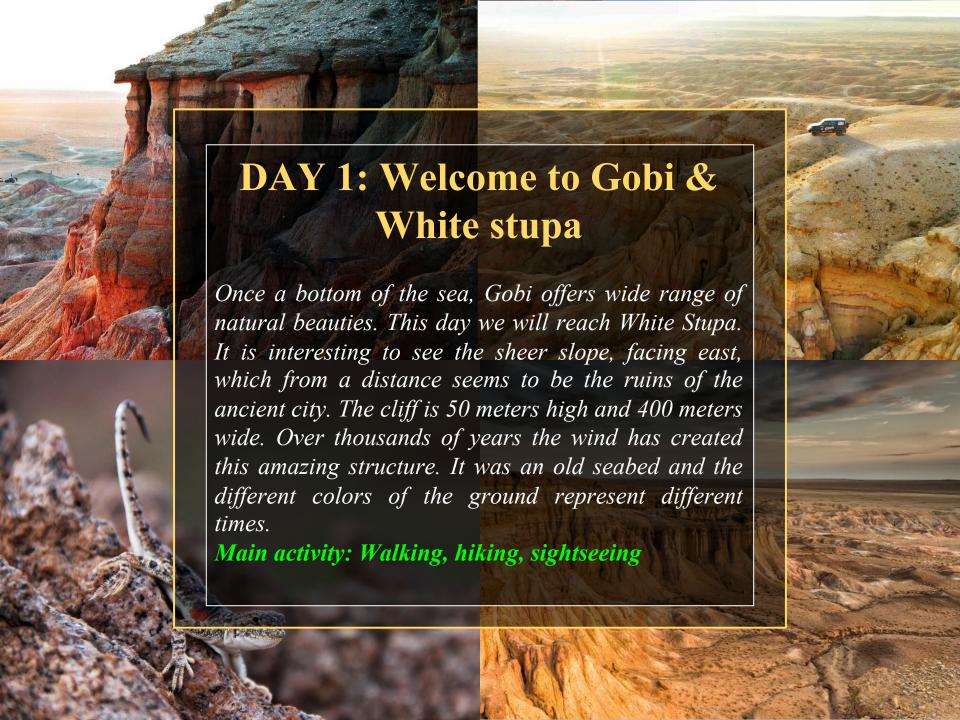

### PROGRAM OVERVIEW (8D/7N)

| Day | Attraction                    | Highlight                     |
|-----|-------------------------------|-------------------------------|
| 1   | White Stupa /Tsagaan Suvarga/ | Bottom of the sea             |
| 2   | Yol Valley /Yoliin Am/        | Mountain range in a desert    |
| 3   | Khongor Sand Dune             | Biggest sand dune of Mongolia |
| 4   | Flaming Cliffs                | Home of Dinosaurs             |
| 5   | Ongi Monastery                | Ruin of Old Buddhist center   |
| 6   | Kharakhorum & Khugnu Tarna    | Old capital of 13th century   |
| 7   | Ulaanbaatar                   | Capital city of Mongolia      |