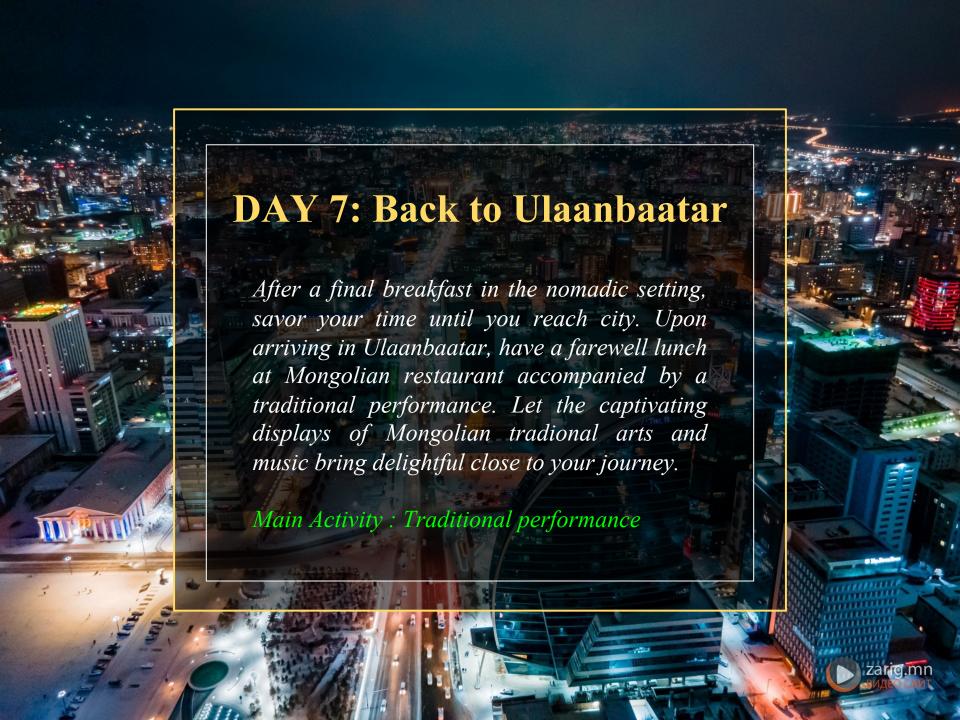

### PROGRAM OVERVIEW (8D/7N)

| Day | Attraction                    | Highlight                     |
|-----|-------------------------------|-------------------------------|
| 1   | White Stupa /Tsagaan Suvarga/ | Bottom of the sea             |
| 2   | Yol Valley /Yoliin Am/        | Mountain range in a desert    |
| 3   | Khongor Sand Dune             | Biggest sand dune of Mongolia |
| 4   | Flaming Cliffs                | Home of Dinosaurs             |
| 5   | Ongi Monastery                | Ruin of Old Buddhist center   |
| 6   | Kharakhorum & Khugnu Tarna    | Old capital of 13th century   |
| 7   | Ulaanbaatar                   | Capital city of Mongolia      |