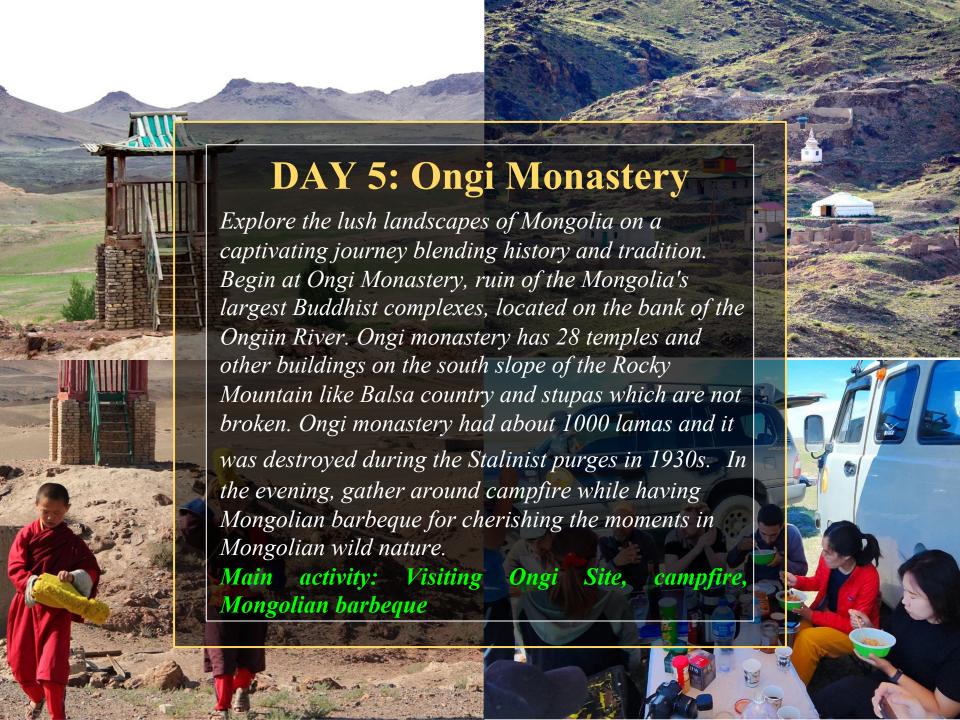

### PROGRAM OVERVIEW (8D/7N)

| Day | Attraction                    | Highlight                     |
|-----|-------------------------------|-------------------------------|
| 1   | White Stupa /Tsagaan Suvarga/ | Bottom of the sea             |
| 2   | Yol Valley /Yoliin Am/        | Mountain range in a desert    |
| 3   | Khongor Sand Dune             | Biggest sand dune of Mongolia |
| 4   | Flaming Cliffs                | Home of Dinosaurs             |
| 5   | Ongi Monastery                | Ruin of Old Buddhist center   |
| 6   | Kharakhorum & Khugnu Tarna    | Old capital of 13th century   |
| 7   | Ulaanbaatar                   | Capital city of Mongolia      |