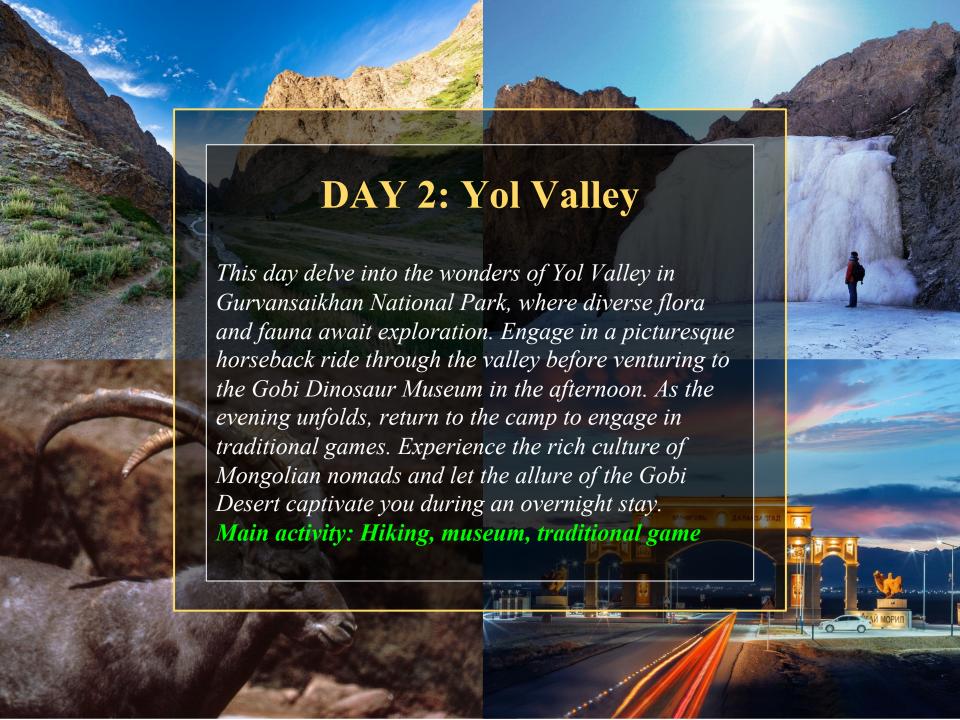

### PROGRAM OVERVIEW (8D/7N)

| Day | Attraction                    | Highlight                     |
|-----|-------------------------------|-------------------------------|
| 1   | White Stupa /Tsagaan Suvarga/ | Bottom of the sea             |
| 2   | Yol Valley /Yoliin Am/        | Mountain range in a desert    |
| 3   | Khongor Sand Dune             | Biggest sand dune of Mongolia |
| 4   | Flaming Cliffs                | Home of Dinosaurs             |
| 5   | Ongi Monastery                | Ruin of Old Buddhist center   |
| 6   | Kharakhorum & Khugnu Tarna    | Old capital of 13th century   |
| 7   | Ulaanbaatar                   | Capital city of Mongolia      |