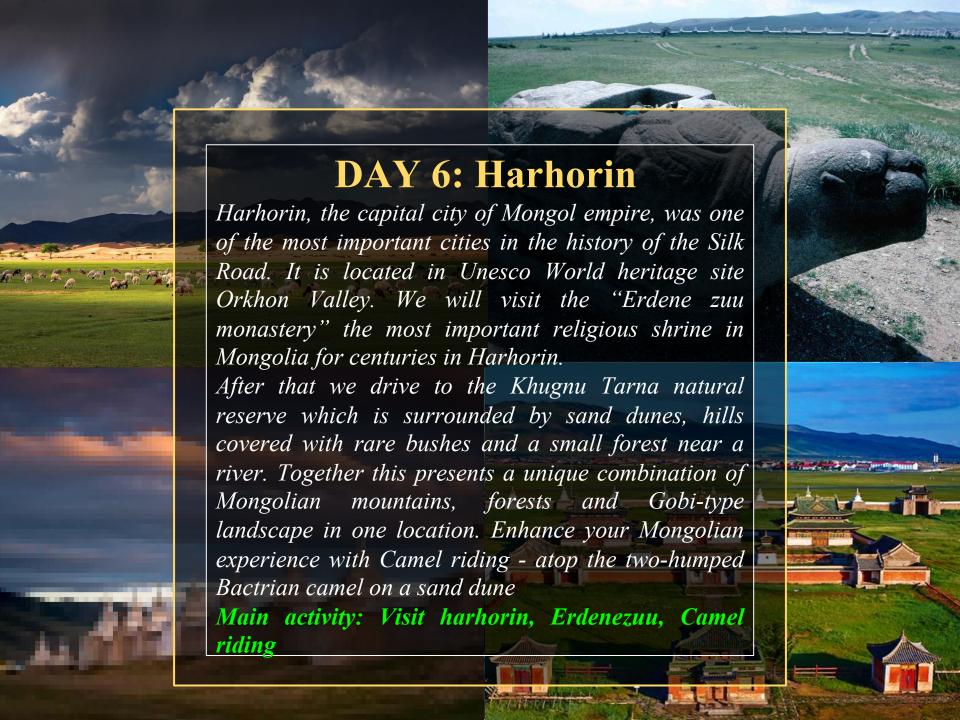

### PROGRAM OVERVIEW (8D/7N)

| Day | Attraction                    | Highlight                     |
|-----|-------------------------------|-------------------------------|
| 1   | White Stupa /Tsagaan Suvarga/ | Bottom of the sea             |
| 2   | Yol Valley /Yoliin Am/        | Mountain range in a desert    |
| 3   | Khongor Sand Dune             | Biggest sand dune of Mongolia |
| 4   | Flaming Cliffs                | Home of Dinosaurs             |
| 5   | Ongi Monastery                | Ruin of Old Buddhist center   |
| 6   | Kharakhorum & Khugnu Tarna    | Old capital of 13th century   |
| 7   | Ulaanbaatar                   | Capital city of Mongolia      |