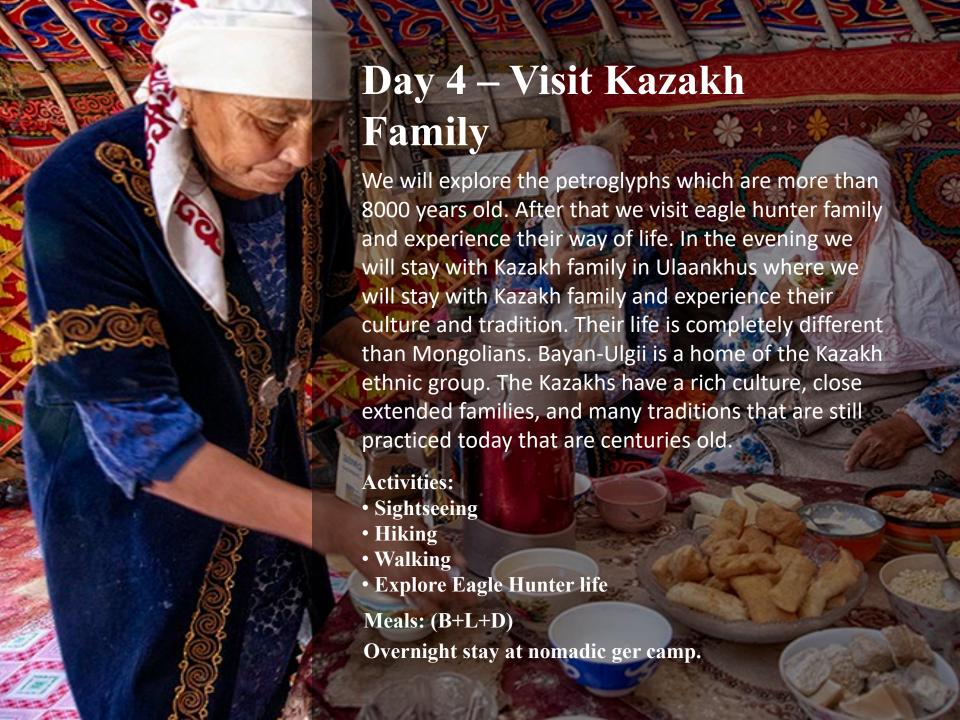

## Day 1 – Fly to Ulgii, trekking at Tsambagarav Mountain

You will land in Ulgii city in the morning around 9 o'clock. Afterwards, we will drive to Tsambagarav Mountain National Park is situated along the border of Khovd Province. This Park has many snow-capped peaks and glaciers. It is houses of a number of wild animals on the southern slope there are small patches of larch which are coniferous trees. This Park is filled with beautiful valleys and gorges making it a very spectacular destination. After the trekking we will head to Eagle huntress's family.

#### Activities: -

- Sightseeing
- Hiking
- Walking
- Visiting Kazakh family

Meals: (L+D)

Overnight stay at nomadic kazakh ger camp.