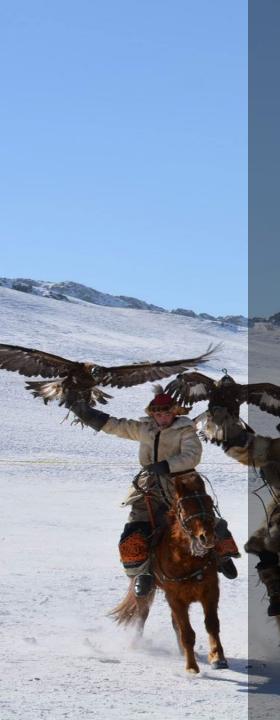

## Day 2-3 – Golden Eagle Festival

Golden Eagle Festival is a must-see event in Asia, particularly in Mongolia. It is a festival to demonstrate the culture of the Kazakhs to the world and promotes their heritage to their next generations. Golden Eagles (Aquila Chrysacty) have incredible speed, great eyesight, and powerful feet with sharp talons. The Eagles are hooded by a specially made hood to keep them calm. It is removed when scanning areas of the steppes. The Eagles can spot even the slightest twitch from a great distance. The average male eagle weight is 3.6kilograms (8 pounds) and for females 5 kilograms (11 pounds). The hunting is done on a horseback. The greater weight female eagle is supported by forked support fitted to the saddle while traveling on the horseback