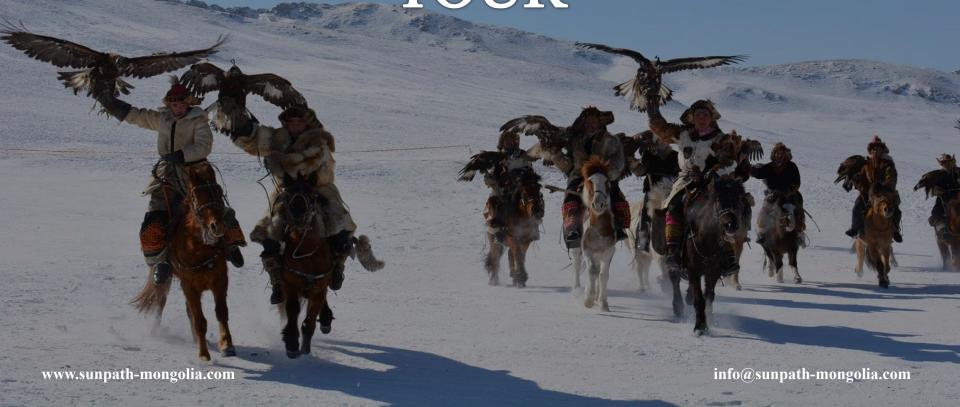

## Day 2-3 – Golden Eagle Festival

Golden Eagle Festival is a must-see event in Asia, particularly in Mongolia. It is a festival to demonstrate the culture of the Kazakhs to the world and promotes their heritage to their next generations. Golden Eagles (Aquila Chrysacty) have incredible speed, great eyesight, and powerful feet with sharp talons. The Eagles are hooded by a specially made hood to keep them calm. It is removed when scanning areas of the steppes. The Eagles can spot even the slightest twitch from a great distance. The average male eagle weight is 3.6kilograms (8 pounds) and for females 5 kilograms (11 pounds). The hunting is done on a horseback. The greater weight female eagle is supported by forked support fitted to the saddle while traveling on the horseback