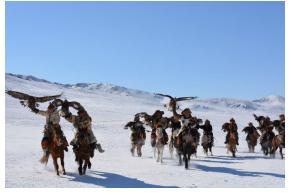

## Day 2-3 – Golden Eagle Festival

Golden Eagle Festival is a must-see event in Asia, particularly in Mongolia. It is a festival to demonstrate the culture of the Kazakhs to the world and promotes their heritage to their next generations. Golden Eagles (Aquila Chrysacty) have incredible speed, great eyesight, and powerful feet with sharp talons. The Eagles are hooded by a specially made hood to keep them calm. It is removed when scanning areas of the steppes. The Eagles can spot even the slightest twitch from a great distance. The average male eagle weight is 3.6kilograms (8 pounds) and for females 5 kilograms (11 pounds). The hunting is done on a horseback. The greater weight female eagle is supported by forked support fitted to the saddle while traveling on the horseback