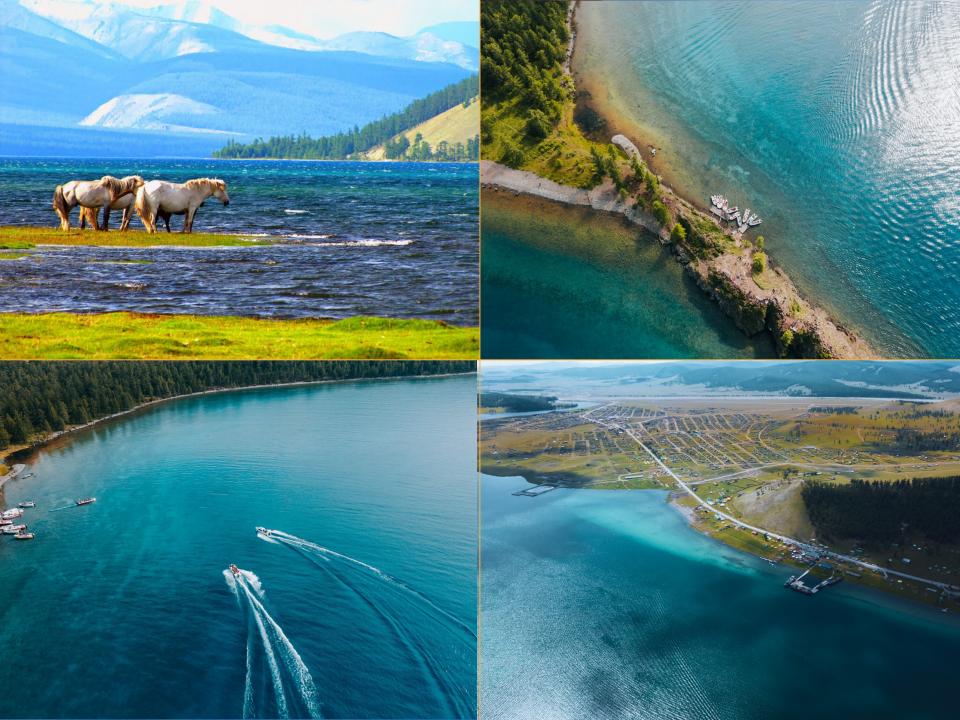

### PROGRAM OVERVIEW (12D/11N)

| Day | Attraction                                  | Highlights                                                      |
|-----|---------------------------------------------|-----------------------------------------------------------------|
| 1   | Uran Crater                                 | Volcanic crater                                                 |
| 2   | Murun city                                  | Small village in beautiful nature                               |
| 3   | Darkhad depression                          | Scenic valley home to Darkhad and<br>Reindeer people            |
| 4   | Horseback riding to Reindeer herders        | Horse riding in a deep forest to reach reindeer people          |
| 5   | Stay with Reindeer herders                  | Life with reindeer people                                       |
| 6   | Horseback riding back to Darkhad depression | Horse riding in taiga                                           |
| 7   | Khuvsgul Lake                               | Purest lake in Mongolia                                         |
| 8   | Khuvsgul Lake                               | Purest lake in Mongolia                                         |
| 9   | Uushgiin uvur deerstone monuments           | Deerstone monument                                              |
| 10  | Khugnu Tarna natural reserve                | All in one place- sand dune, rivers,<br>mountains, green steppe |
| 11  | Terelj National park                        | Kazakh family, Ariyabal meditation center                       |
| 12  | Back to Ulaanbaatar                         | Tsonjin boldog complex, Ulaanbaatar-                            |