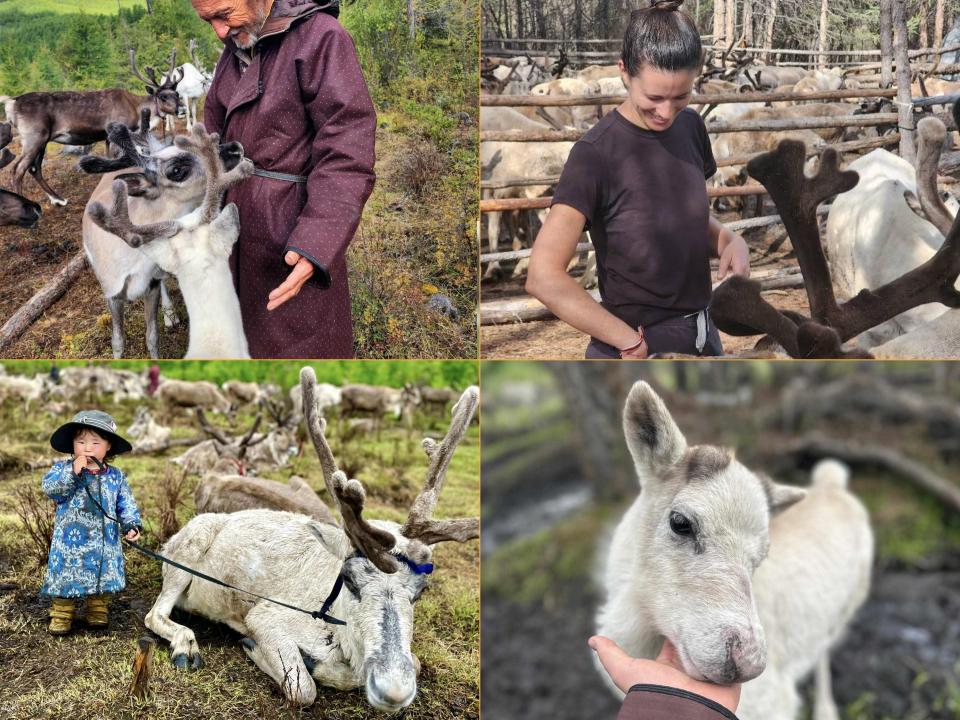

### PROGRAM OVERVIEW (12D/11N)

| Day | Attraction                                  | Highlights                                                      |
|-----|---------------------------------------------|-----------------------------------------------------------------|
| 1   | Uran Crater                                 | Volcanic crater                                                 |
| 2   | Murun city                                  | Small village in beautiful nature                               |
| 3   | Darkhad depression                          | Scenic valley home to Darkhad and<br>Reindeer people            |
| 4   | Horseback riding to Reindeer herders        | Horse riding in a deep forest to reach reindeer people          |
| 5   | Stay with Reindeer herders                  | Life with reindeer people                                       |
| 6   | Horseback riding back to Darkhad depression | Horse riding in taiga                                           |
| 7   | Khuvsgul Lake                               | Purest lake in Mongolia                                         |
| 8   | Khuvsgul Lake                               | Purest lake in Mongolia                                         |
| 9   | Uushgiin uvur deerstone monuments           | Deerstone monument                                              |
| 10  | Khugnu Tarna natural reserve                | All in one place- sand dune, rivers,<br>mountains, green steppe |
| 11  | Terelj National park                        | Kazakh family, Ariyabal meditation center                       |
| 12  | Back to Ulaanbaatar                         | Tsonjin boldog complex, Ulaanbaatar-                            |