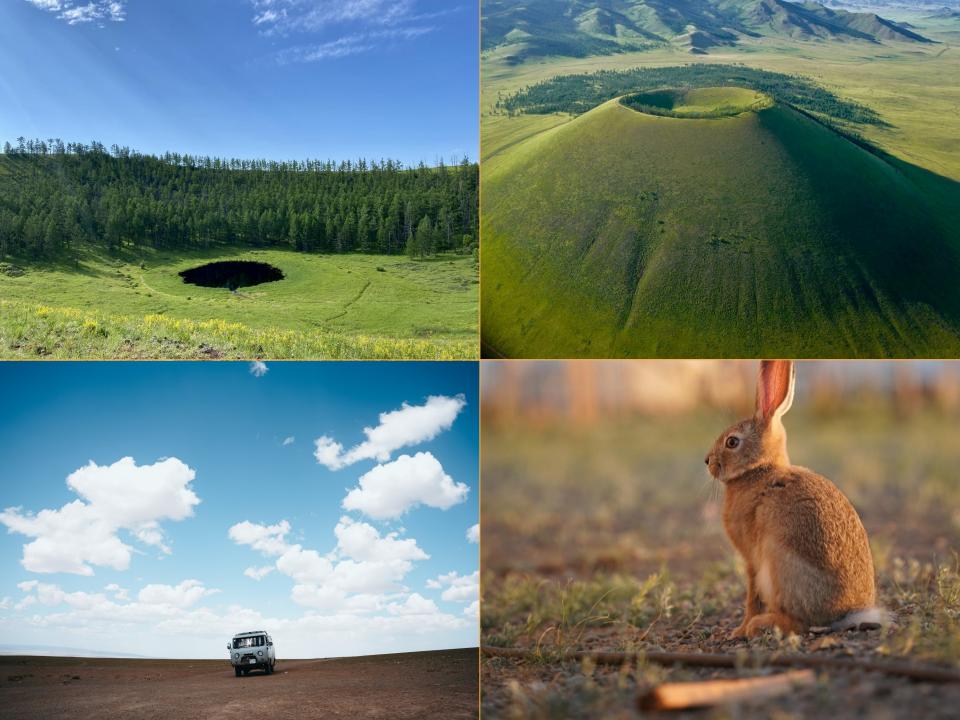

### PROGRAM OVERVIEW (12D/11N)

| Day | Attraction                                  | Highlights                                                      |
|-----|---------------------------------------------|-----------------------------------------------------------------|
| 1   | Uran Crater                                 | Volcanic crater                                                 |
| 2   | Murun city                                  | Small village in beautiful nature                               |
| 3   | Darkhad depression                          | Scenic valley home to Darkhad and<br>Reindeer people            |
| 4   | Horseback riding to Reindeer herders        | Horse riding in a deep forest to reach reindeer people          |
| 5   | Stay with Reindeer herders                  | Life with reindeer people                                       |
| 6   | Horseback riding back to Darkhad depression | Horse riding in taiga                                           |
| 7   | Khuvsgul Lake                               | Purest lake in Mongolia                                         |
| 8   | Khuvsgul Lake                               | Purest lake in Mongolia                                         |
| 9   | Uushgiin uvur deerstone monuments           | Deerstone monument                                              |
| 10  | Khugnu Tarna natural reserve                | All in one place- sand dune, rivers,<br>mountains, green steppe |
| 11  | Terelj National park                        | Kazakh family, Ariyabal meditation center                       |
| 12  | Back to Ulaanbaatar                         | Tsonjin boldog complex, Ulaanbaatar-                            |