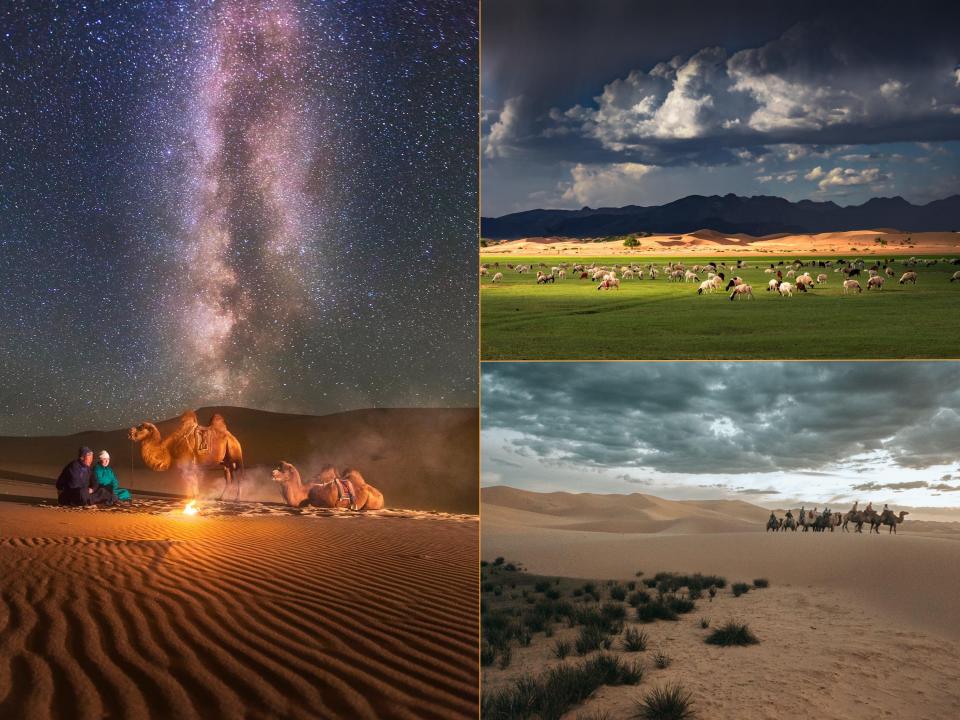

### PROGRAM OVERVIEW (12D/11N)

| Day | Attraction                                  | Highlights                                                      |
|-----|---------------------------------------------|-----------------------------------------------------------------|
| 1   | Uran Crater                                 | Volcanic crater                                                 |
| 2   | Murun city                                  | Small village in beautiful nature                               |
| 3   | Darkhad depression                          | Scenic valley home to Darkhad and<br>Reindeer people            |
| 4   | Horseback riding to Reindeer herders        | Horse riding in a deep forest to reach reindeer people          |
| 5   | Stay with Reindeer herders                  | Life with reindeer people                                       |
| 6   | Horseback riding back to Darkhad depression | Horse riding in taiga                                           |
| 7   | Khuvsgul Lake                               | Purest lake in Mongolia                                         |
| 8   | Khuvsgul Lake                               | Purest lake in Mongolia                                         |
| 9   | Uushgiin uvur deerstone monuments           | Deerstone monument                                              |
| 10  | Khugnu Tarna natural reserve                | All in one place- sand dune, rivers,<br>mountains, green steppe |
| 11  | Terelj National park                        | Kazakh family, Ariyabal meditation center                       |
| 12  | Back to Ulaanbaatar                         | Tsonjin boldog complex, Ulaanbaatar-                            |