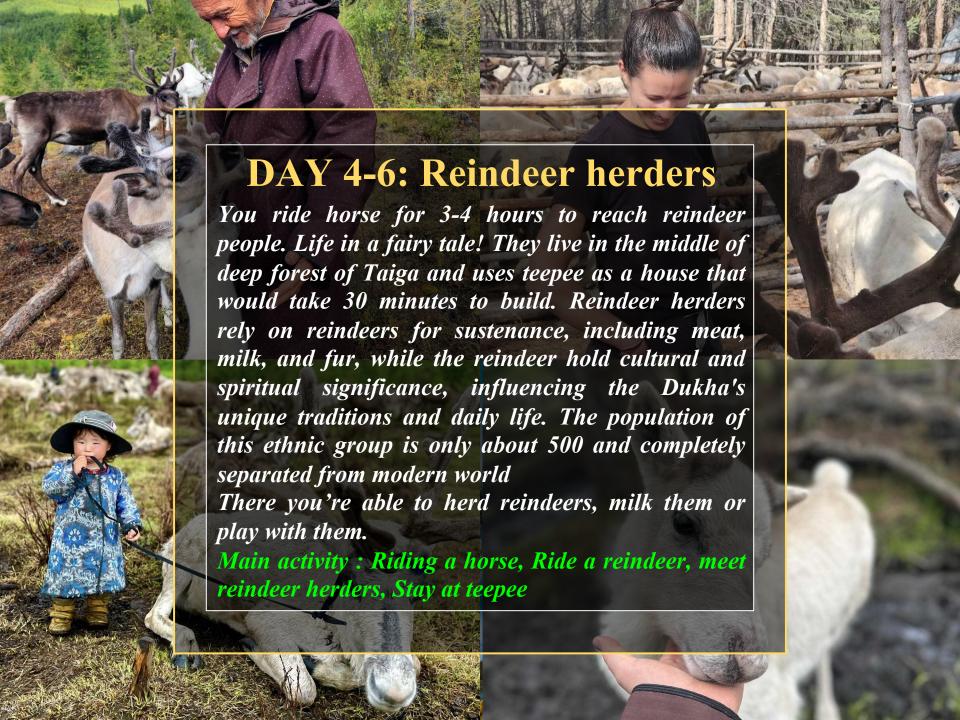

### PROGRAM OVERVIEW (12D/11N)

| Day | Attraction                                  | Highlights                                                      |
|-----|---------------------------------------------|-----------------------------------------------------------------|
| 1   | Uran Crater                                 | Volcanic crater                                                 |
| 2   | Murun city                                  | Small village in beautiful nature                               |
| 3   | Darkhad depression                          | Scenic valley home to Darkhad and<br>Reindeer people            |
| 4   | Horseback riding to Reindeer herders        | Horse riding in a deep forest to reach reindeer people          |
| 5   | Stay with Reindeer herders                  | Life with reindeer people                                       |
| 6   | Horseback riding back to Darkhad depression | Horse riding in taiga                                           |
| 7   | Khuvsgul Lake                               | Purest lake in Mongolia                                         |
| 8   | Khuvsgul Lake                               | Purest lake in Mongolia                                         |
| 9   | Uushgiin uvur deerstone monuments           | Deerstone monument                                              |
| 10  | Khugnu Tarna natural reserve                | All in one place- sand dune, rivers,<br>mountains, green steppe |
| 11  | Terelj National park                        | Kazakh family, Ariyabal meditation center                       |
| 12  | Back to Ulaanbaatar                         | Tsonjin boldog complex, Ulaanbaatar-                            |