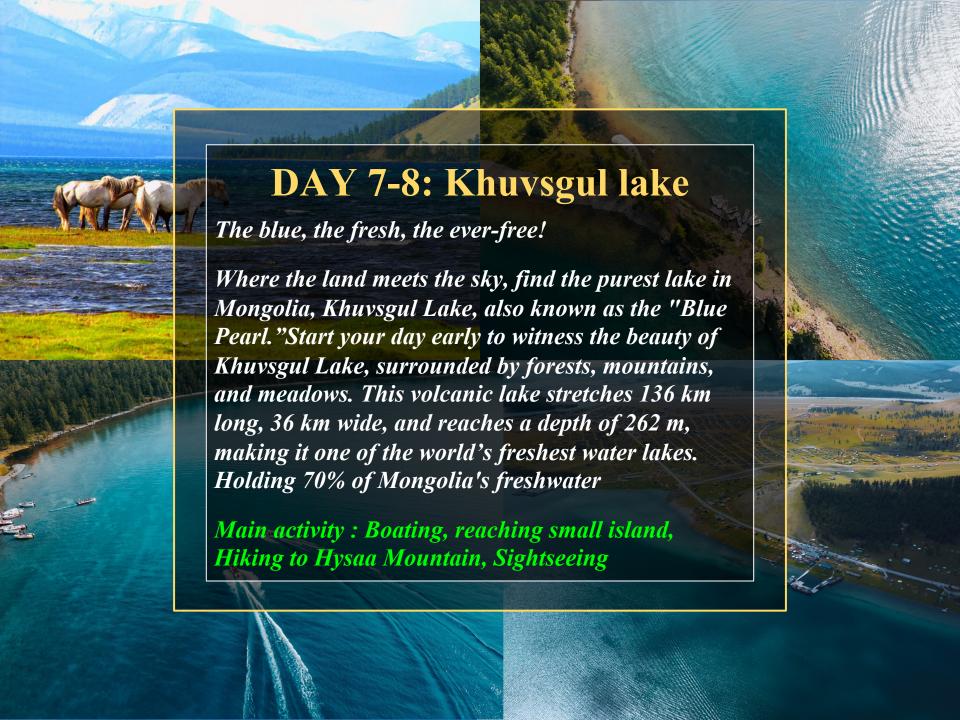

### PROGRAM OVERVIEW (12D/11N)

| Day | Attraction                                  | Highlights                                                      |
|-----|---------------------------------------------|-----------------------------------------------------------------|
| 1   | Uran Crater                                 | Volcanic crater                                                 |
| 2   | Murun city                                  | Small village in beautiful nature                               |
| 3   | Darkhad depression                          | Scenic valley home to Darkhad and<br>Reindeer people            |
| 4   | Horseback riding to Reindeer herders        | Horse riding in a deep forest to reach reindeer people          |
| 5   | Stay with Reindeer herders                  | Life with reindeer people                                       |
| 6   | Horseback riding back to Darkhad depression | Horse riding in taiga                                           |
| 7   | Khuvsgul Lake                               | Purest lake in Mongolia                                         |
| 8   | Khuvsgul Lake                               | Purest lake in Mongolia                                         |
| 9   | Uushgiin uvur deerstone monuments           | Deerstone monument                                              |
| 10  | Khugnu Tarna natural reserve                | All in one place- sand dune, rivers,<br>mountains, green steppe |
| 11  | Terelj National park                        | Kazakh family, Ariyabal meditation center                       |
| 12  | Back to Ulaanbaatar                         | Tsonjin boldog complex, Ulaanbaatar-                            |