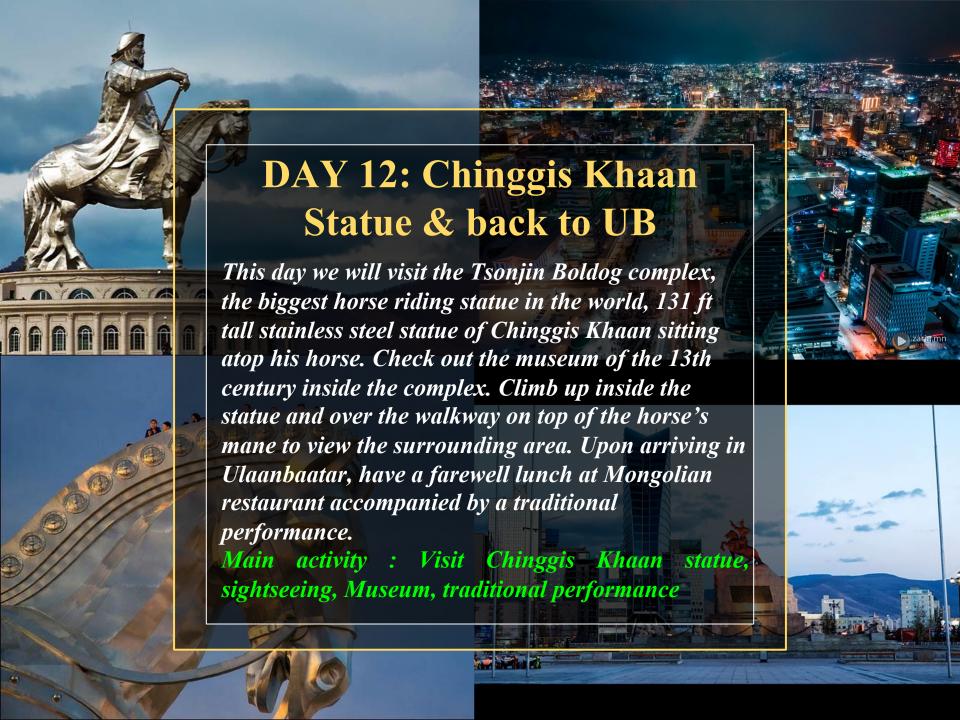

### PROGRAM OVERVIEW (12D/11N)

| Day | Attraction                                  | Highlights                                                      |
|-----|---------------------------------------------|-----------------------------------------------------------------|
| 1   | Uran Crater                                 | Volcanic crater                                                 |
| 2   | Murun city                                  | Small village in beautiful nature                               |
| 3   | Darkhad depression                          | Scenic valley home to Darkhad and<br>Reindeer people            |
| 4   | Horseback riding to Reindeer herders        | Horse riding in a deep forest to reach reindeer people          |
| 5   | Stay with Reindeer herders                  | Life with reindeer people                                       |
| 6   | Horseback riding back to Darkhad depression | Horse riding in taiga                                           |
| 7   | Khuvsgul Lake                               | Purest lake in Mongolia                                         |
| 8   | Khuvsgul Lake                               | Purest lake in Mongolia                                         |
| 9   | Uushgiin uvur deerstone monuments           | Deerstone monument                                              |
| 10  | Khugnu Tarna natural reserve                | All in one place- sand dune, rivers,<br>mountains, green steppe |
| 11  | Terelj National park                        | Kazakh family, Ariyabal meditation center                       |
| 12  | Back to Ulaanbaatar                         | Tsonjin boldog complex, Ulaanbaatar-                            |