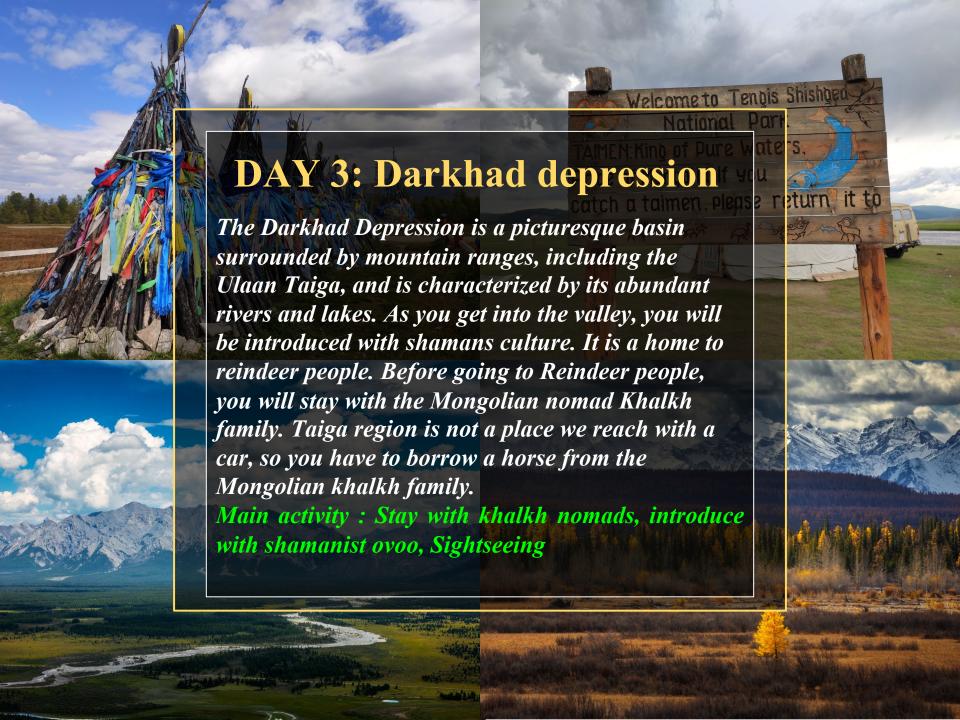

### PROGRAM OVERVIEW (12D/11N)

| Day | Attraction                                  | Highlights                                                      |
|-----|---------------------------------------------|-----------------------------------------------------------------|
| 1   | Uran Crater                                 | Volcanic crater                                                 |
| 2   | Murun city                                  | Small village in beautiful nature                               |
| 3   | Darkhad depression                          | Scenic valley home to Darkhad and<br>Reindeer people            |
| 4   | Horseback riding to Reindeer herders        | Horse riding in a deep forest to reach reindeer people          |
| 5   | Stay with Reindeer herders                  | Life with reindeer people                                       |
| 6   | Horseback riding back to Darkhad depression | Horse riding in taiga                                           |
| 7   | Khuvsgul Lake                               | Purest lake in Mongolia                                         |
| 8   | Khuvsgul Lake                               | Purest lake in Mongolia                                         |
| 9   | Uushgiin uvur deerstone monuments           | Deerstone monument                                              |
| 10  | Khugnu Tarna natural reserve                | All in one place- sand dune, rivers,<br>mountains, green steppe |
| 11  | Terelj National park                        | Kazakh family, Ariyabal meditation center                       |
| 12  | Back to Ulaanbaatar                         | Tsonjin boldog complex, Ulaanbaatar-                            |