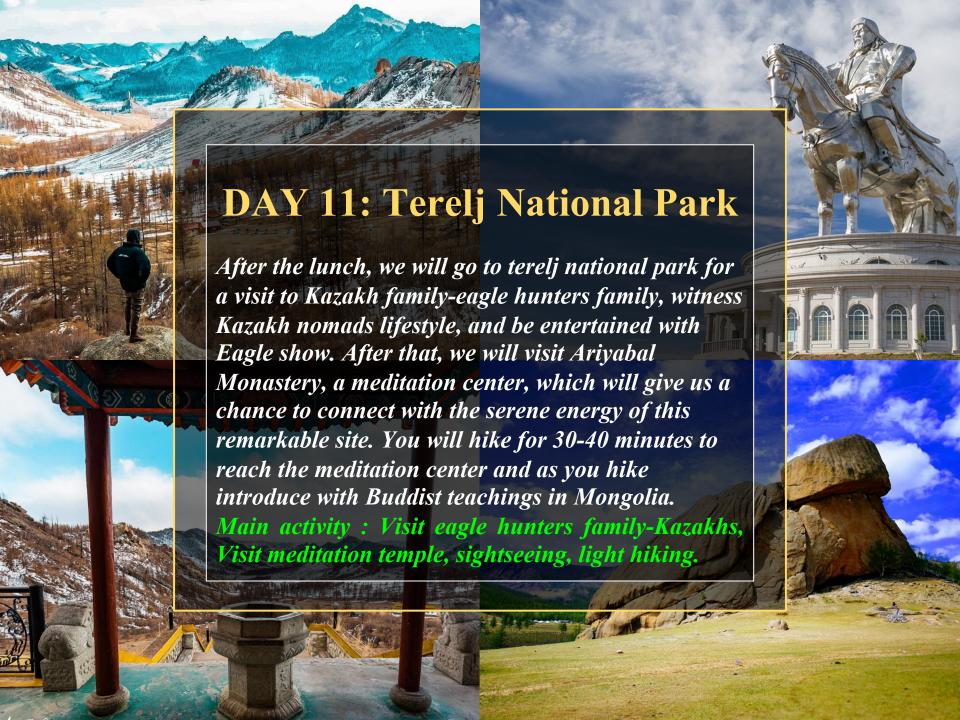

### PROGRAM OVERVIEW (12D/11N)

| Day | Attraction                                  | Highlights                                                      |
|-----|---------------------------------------------|-----------------------------------------------------------------|
| 1   | Uran Crater                                 | Volcanic crater                                                 |
| 2   | Murun city                                  | Small village in beautiful nature                               |
| 3   | Darkhad depression                          | Scenic valley home to Darkhad and<br>Reindeer people            |
| 4   | Horseback riding to Reindeer herders        | Horse riding in a deep forest to reach reindeer people          |
| 5   | Stay with Reindeer herders                  | Life with reindeer people                                       |
| 6   | Horseback riding back to Darkhad depression | Horse riding in taiga                                           |
| 7   | Khuvsgul Lake                               | Purest lake in Mongolia                                         |
| 8   | Khuvsgul Lake                               | Purest lake in Mongolia                                         |
| 9   | Uushgiin uvur deerstone monuments           | Deerstone monument                                              |
| 10  | Khugnu Tarna natural reserve                | All in one place- sand dune, rivers,<br>mountains, green steppe |
| 11  | Terelj National park                        | Kazakh family, Ariyabal meditation center                       |
| 12  | Back to Ulaanbaatar                         | Tsonjin boldog complex, Ulaanbaatar-                            |