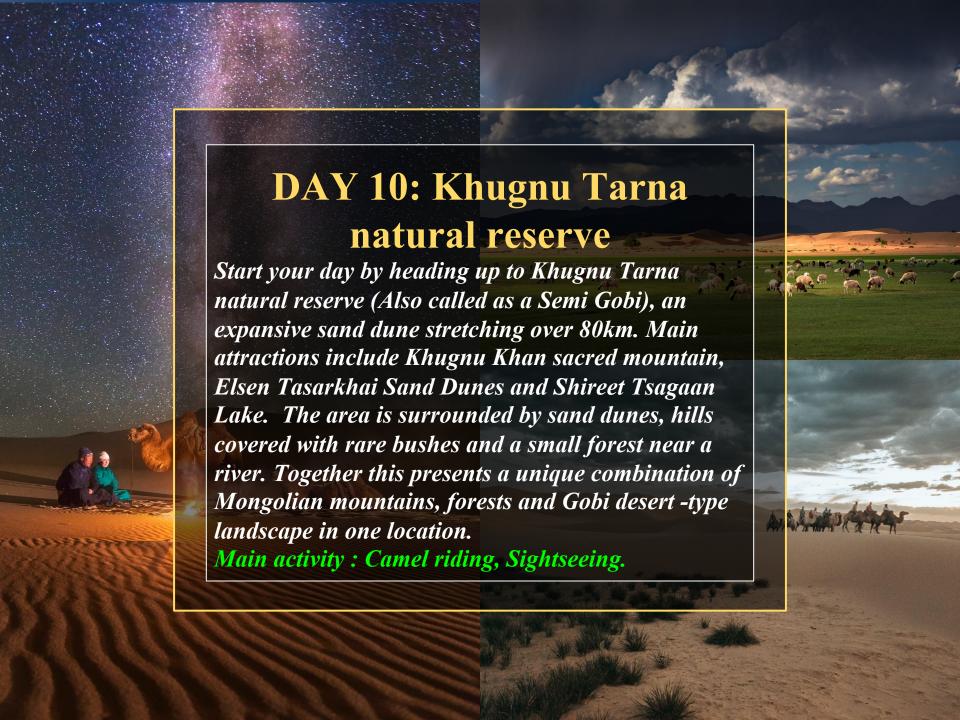

### PROGRAM OVERVIEW (12D/11N)

| Day | Attraction                                  | Highlights                                                      |
|-----|---------------------------------------------|-----------------------------------------------------------------|
| 1   | Uran Crater                                 | Volcanic crater                                                 |
| 2   | Murun city                                  | Small village in beautiful nature                               |
| 3   | Darkhad depression                          | Scenic valley home to Darkhad and<br>Reindeer people            |
| 4   | Horseback riding to Reindeer herders        | Horse riding in a deep forest to reach reindeer people          |
| 5   | Stay with Reindeer herders                  | Life with reindeer people                                       |
| 6   | Horseback riding back to Darkhad depression | Horse riding in taiga                                           |
| 7   | Khuvsgul Lake                               | Purest lake in Mongolia                                         |
| 8   | Khuvsgul Lake                               | Purest lake in Mongolia                                         |
| 9   | Uushgiin uvur deerstone monuments           | Deerstone monument                                              |
| 10  | Khugnu Tarna natural reserve                | All in one place- sand dune, rivers,<br>mountains, green steppe |
| 11  | Terelj National park                        | Kazakh family, Ariyabal meditation center                       |
| 12  | Back to Ulaanbaatar                         | Tsonjin boldog complex, Ulaanbaatar-                            |