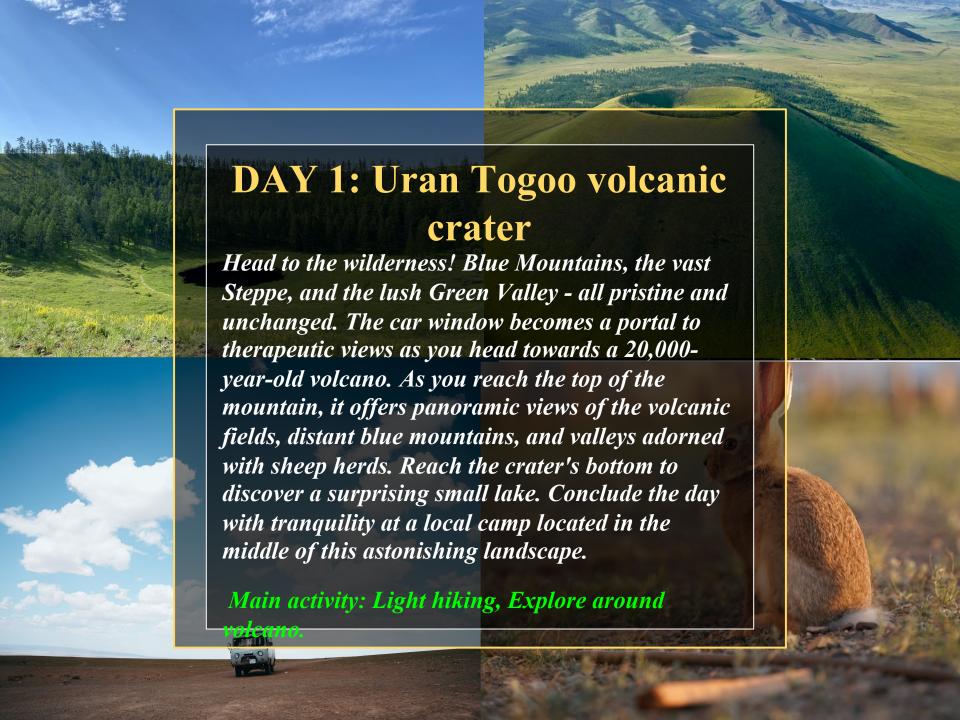

### PROGRAM OVERVIEW (12D/11N)

| Day | Attraction                                  | Highlights                                                      |
|-----|---------------------------------------------|-----------------------------------------------------------------|
| 1   | Uran Crater                                 | Volcanic crater                                                 |
| 2   | Murun city                                  | Small village in beautiful nature                               |
| 3   | Darkhad depression                          | Scenic valley home to Darkhad and<br>Reindeer people            |
| 4   | Horseback riding to Reindeer herders        | Horse riding in a deep forest to reach reindeer people          |
| 5   | Stay with Reindeer herders                  | Life with reindeer people                                       |
| 6   | Horseback riding back to Darkhad depression | Horse riding in taiga                                           |
| 7   | Khuvsgul Lake                               | Purest lake in Mongolia                                         |
| 8   | Khuvsgul Lake                               | Purest lake in Mongolia                                         |
| 9   | Uushgiin uvur deerstone monuments           | Deerstone monument                                              |
| 10  | Khugnu Tarna natural reserve                | All in one place- sand dune, rivers,<br>mountains, green steppe |
| 11  | Terelj National park                        | Kazakh family, Ariyabal meditation center                       |
| 12  | Back to Ulaanbaatar                         | Tsonjin boldog complex, Ulaanbaatar-                            |