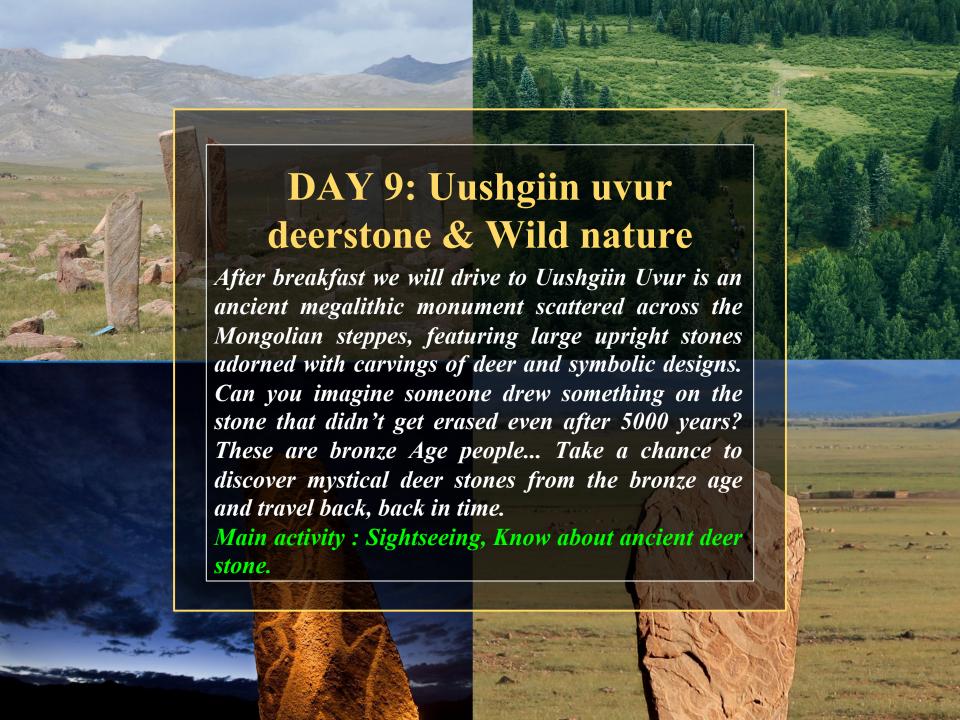

### PROGRAM OVERVIEW (12D/11N)

| Day | Attraction                                  | Highlights                                                      |
|-----|---------------------------------------------|-----------------------------------------------------------------|
| 1   | Uran Crater                                 | Volcanic crater                                                 |
| 2   | Murun city                                  | Small village in beautiful nature                               |
| 3   | Darkhad depression                          | Scenic valley home to Darkhad and<br>Reindeer people            |
| 4   | Horseback riding to Reindeer herders        | Horse riding in a deep forest to reach reindeer people          |
| 5   | Stay with Reindeer herders                  | Life with reindeer people                                       |
| 6   | Horseback riding back to Darkhad depression | Horse riding in taiga                                           |
| 7   | Khuvsgul Lake                               | Purest lake in Mongolia                                         |
| 8   | Khuvsgul Lake                               | Purest lake in Mongolia                                         |
| 9   | Uushgiin uvur deerstone monuments           | Deerstone monument                                              |
| 10  | Khugnu Tarna natural reserve                | All in one place- sand dune, rivers,<br>mountains, green steppe |
| 11  | Terelj National park                        | Kazakh family, Ariyabal meditation center                       |
| 12  | Back to Ulaanbaatar                         | Tsonjin boldog complex, Ulaanbaatar-                            |