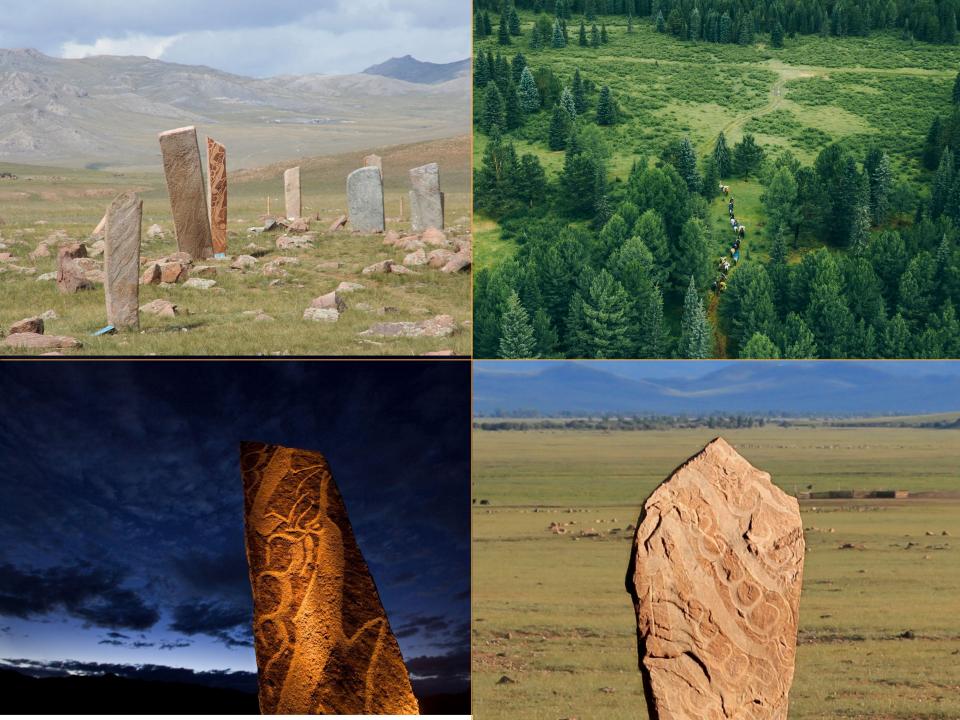

### PROGRAM OVERVIEW (12D/11N)

| Day | Attraction                                  | Highlights                                                      |
|-----|---------------------------------------------|-----------------------------------------------------------------|
| 1   | Uran Crater                                 | Volcanic crater                                                 |
| 2   | Murun city                                  | Small village in beautiful nature                               |
| 3   | Darkhad depression                          | Scenic valley home to Darkhad and<br>Reindeer people            |
| 4   | Horseback riding to Reindeer herders        | Horse riding in a deep forest to reach reindeer people          |
| 5   | Stay with Reindeer herders                  | Life with reindeer people                                       |
| 6   | Horseback riding back to Darkhad depression | Horse riding in taiga                                           |
| 7   | Khuvsgul Lake                               | Purest lake in Mongolia                                         |
| 8   | Khuvsgul Lake                               | Purest lake in Mongolia                                         |
| 9   | Uushgiin uvur deerstone monuments           | Deerstone monument                                              |
| 10  | Khugnu Tarna natural reserve                | All in one place- sand dune, rivers,<br>mountains, green steppe |
| 11  | Terelj National park                        | Kazakh family, Ariyabal meditation center                       |
| 12  | Back to Ulaanbaatar                         | Tsonjin boldog complex, Ulaanbaatar-                            |